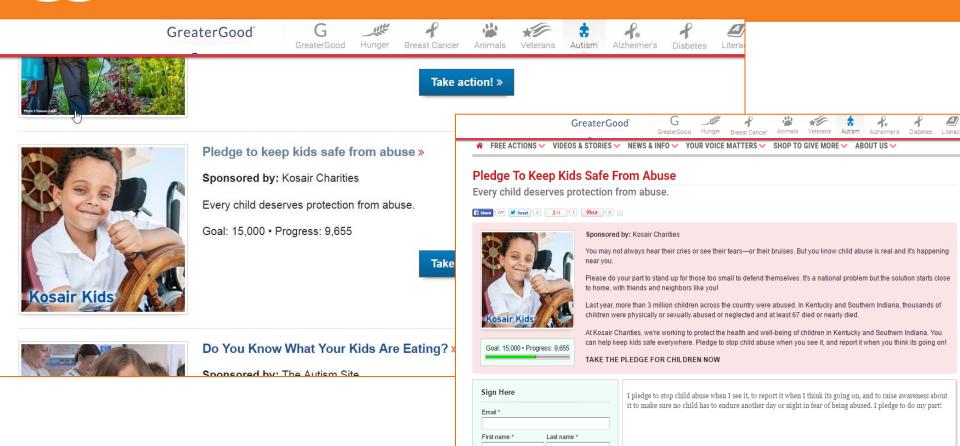

# Pledge or petition

- Ask people to take a pledge to adopt or Save Them All.
- Sign a petition.
- Join a group of people with similar values.

Humane Society International June 2 · @

The tale of Finding Dory will make its way onto movie screens this summer, possibly leading people to search for their own Dory as a pet. Blue tangs, like Dory, are wild fish caught from the ocean and sold into the aquarium trade. Help protect blue tangs and all wild fish by taking the Don't Buy Wild pledge: https://action.hsi.org/ea-action/action...

Capture name, address, email address info from all constituent groups:

- Adopters and potential adopters
- Visitors
- Volunteers
- Influencers
- Merchandise purchasers
- Service recipients