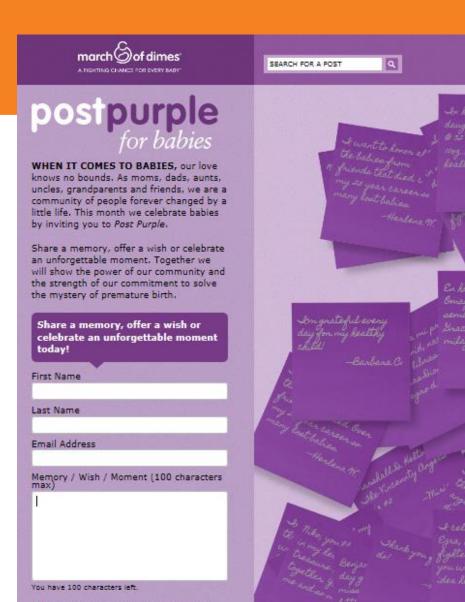

### Tell us your story

### Solicit user-generated content.

A BACK TO TOP

I am posting in honor and remembrance of a baby I hold in my heart because I cannot hold them in my arms.