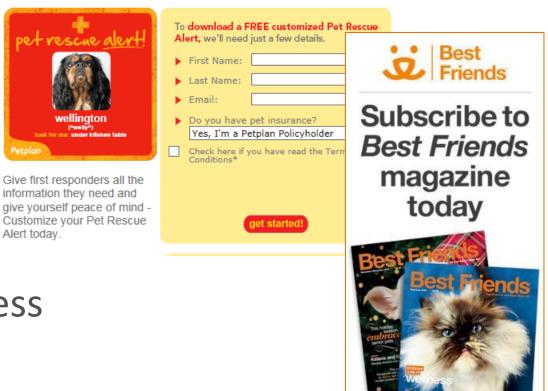

# Offer something free

#### Hot on the heels of pet fire safety!

Petplan offers the only fully customizable Pet Rescue Alert that includes a photo. A photo alert can help firefighters find and rescue your furry friend faster in the event of a fire!