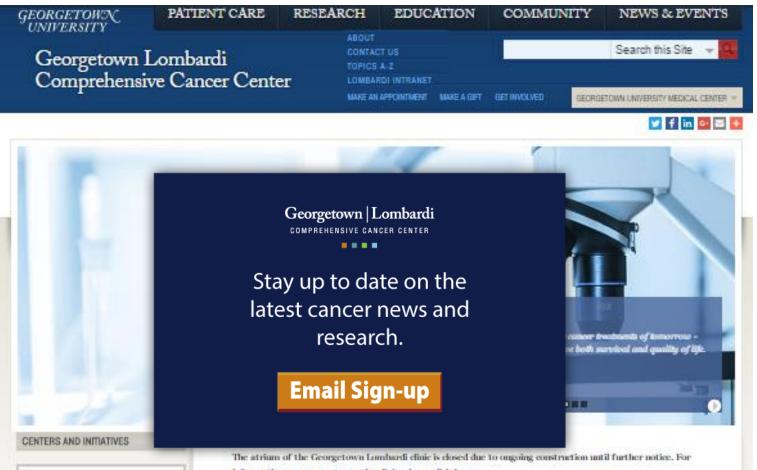

### Home page pop-up

information on new routes to the clinic, please click here.

Target your pop-ups: on exit, after 3 pages, by referral site